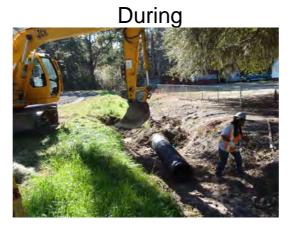

## Narrative Description of Project:

Project improved 400 L.F. of drainage system. Cleaned out 400 L.F. outfall ditch. Installed (1) bleeder pipe, (1) access pipe and rip rap for erosion control.

| 2012-545 / Folly Road Outfall         | Labor | Labor      | Equipment | Material   | Contractor | Indirect   |                   |
|---------------------------------------|-------|------------|-----------|------------|------------|------------|-------------------|
|                                       | Hours | Cost       | Cost      | Cost       | Cost       | Labor      | <b>Total Cost</b> |
| AGI / Access Gate - Installed         | 5.0   | \$121.58   | \$10.18   | \$179.79   | \$0.00     | \$0.00     | \$311.54          |
| APINS / Access pipe - installed       | 21.0  | \$502.99   | \$68.08   | \$399.05   | \$0.00     | \$0.00     | \$970.12          |
| AUDIT / Audit Project                 | 0.5   | \$10.24    | \$0.00    | \$0.00     | \$0.00     | \$0.00     | \$10.24           |
| BPREP / Bleeder Pipe - Replaced       | 15.0  | \$331.50   | \$51.80   | \$374.70   | \$0.00     | \$0.00     | \$982.50          |
| HAUL / Hauling                        | 32.0  | \$702.98   | \$425.92  | \$638.50   | \$0.00     | \$0.00     | \$758.00          |
| ODCO / Outfall ditch - cleaned out    | 41.0  | \$897.95   | \$170.57  | \$65.47    | \$0.00     | \$0.00     | \$1,133.99        |
| PRRECON / Project Reconnaissance      | 3.0   | \$66.50    | \$4.07    | \$13.44    | \$0.00     | \$0.00     | \$84.01           |
| WSDR / Workshelf - Dressed            | 5.0   | \$102.40   | \$59.61   | \$26.88    | \$0.00     | \$0.00     | \$188.89          |
| Indirect Labor, Services and Supplies | 0.0   | \$0.00     | \$0.00    | \$0.00     | \$0.00     | \$1,881.69 | \$1,881.69        |
| 2012-545 / Folly Road Outfall         | 122.5 | \$2,736.14 | \$790.23  | \$1,697.83 | \$0.00     | \$1,881.69 | \$6,320.98        |
| Sub Total                             |       |            |           |            |            |            |                   |
|                                       |       |            |           |            |            |            |                   |
|                                       |       |            |           |            |            |            |                   |