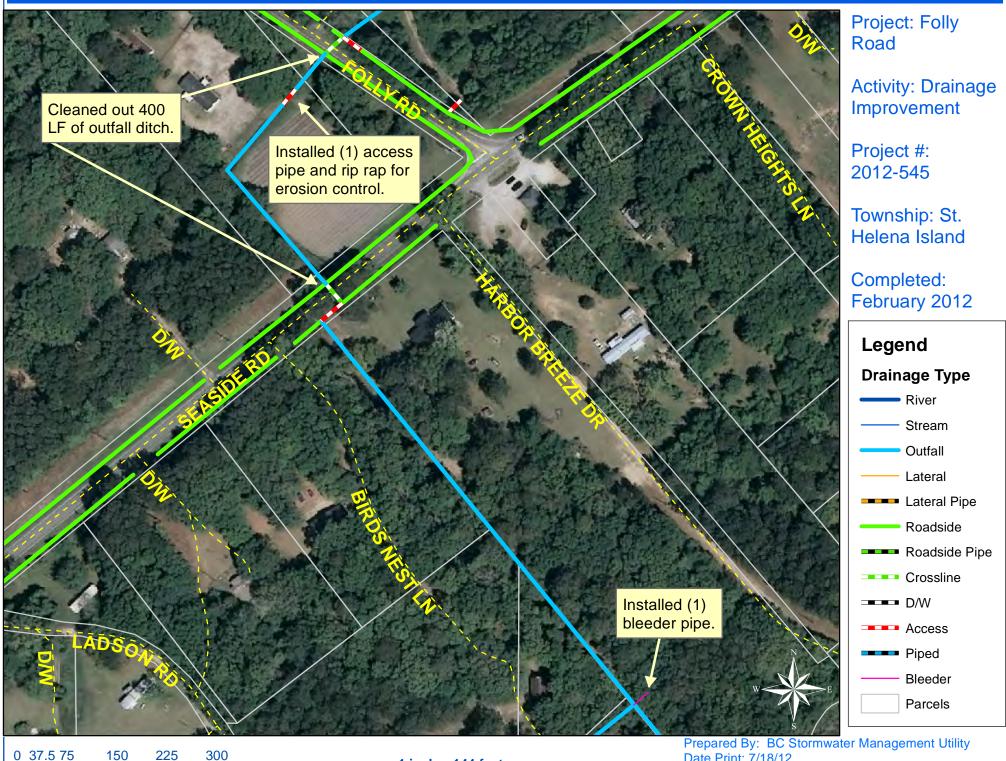

## Beaufort County Public Works Stormwater Infrastructure

Project Summary

**Project Summary:** Folly Road Outfall

## Narrative Description of Project:

Project improved 400 L.F. of drainage system. Cleaned out 400 L.F. outfall ditch. Installed (1) bleeder pipe, (1) access pipe and rip rap for erosion control.

| 2012-545 / Folly Road Outfall         | Labor | Labor      | Equipment | Material   | Contractor | Indirect   |                   |
|---------------------------------------|-------|------------|-----------|------------|------------|------------|-------------------|
|                                       | Hours | Cost       | Cost      | Cost       | Cost       | Labor      | <b>Total Cost</b> |
| AGI / Access Gate - Installed         | 5.0   | \$121.58   | \$10.18   | \$179.79   | \$0.00     | \$0.00     | \$311.54          |
| APINS / Access pipe - installed       | 21.0  | \$502.99   | \$68.08   | \$399.05   | \$0.00     | \$0.00     | \$970.12          |
| AUDIT / Audit Project                 | 0.5   | \$10.24    | \$0.00    | \$0.00     | \$0.00     | \$0.00     | \$10.24           |
| BPREP / Bleeder Pipe - Replaced       | 15.0  | \$331.50   | \$51.80   | \$374.70   | \$0.00     | \$0.00     | \$982.50          |
| HAUL / Hauling                        | 32.0  | \$702.98   | \$425.92  | \$638.50   | \$0.00     | \$0.00     | \$758.00          |
| ODCO / Outfall ditch - cleaned out    | 41.0  | \$897.95   | \$170.57  | \$65.47    | \$0.00     | \$0.00     | \$1,133.99        |
| PRRECON / Project Reconnaissance      | 3.0   | \$66.50    | \$4.07    | \$13.44    | \$0.00     | \$0.00     | \$84.01           |
| WSDR / Workshelf - Dressed            | 5.0   | \$102.40   | \$59.61   | \$26.88    | \$0.00     | \$0.00     | \$188.89          |
| Indirect Labor, Services and Supplies | 0.0   | \$0.00     | \$0.00    | \$0.00     | \$0.00     | \$1,881.69 | \$1,881.69        |
| 2012-545 / Folly Road Outfall         | 122.5 | \$2,736.14 | \$790.23  | \$1,697.83 | \$0.00     | \$1,881.69 | \$6,320.98        |
| Sub Total                             |       |            |           |            |            |            |                   |
|                                       |       |            |           |            |            |            |                   |
|                                       |       |            |           |            |            |            |                   |

After

Completion: Feb-12

300 150 225 Feet 

1 inch = 144 feet

Date Print: 7/18/12 File:C:/sethdata/projects/projectmaps/Folly Rd 2012-545