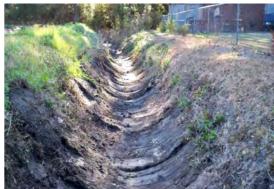

## Narrative Description of Project:

Project improved 400 L.F. of drainage system. Cleaned out 400 L.F. outfall ditch. Installed (1) bleeder pipe, (1) access pipe and rip rap for erosion control.

| 2012-545 / Folly Road Outfall         | Labor | Labor      | Equipment | Material   | Contractor | Indirect   |                   |
|---------------------------------------|-------|------------|-----------|------------|------------|------------|-------------------|
|                                       | Hours | Cost       | Cost      | Cost       | Cost       | Labor      | <b>Total Cost</b> |
| AGI / Access Gate - Installed         | 5.0   | \$121.58   | \$10.18   | \$179.79   | \$0.00     | \$0.00     | \$311.54          |
| APINS / Access pipe - installed       | 21.0  | \$502.99   | \$68.08   | \$399.05   | \$0.00     | \$0.00     | \$970.12          |
| AUDIT / Audit Project                 | 0.5   | \$10.24    | \$0.00    | \$0.00     | \$0.00     | \$0.00     | \$10.24           |
| BPREP / Bleeder Pipe - Replaced       | 15.0  | \$331.50   | \$51.80   | \$374.70   | \$0.00     | \$0.00     | \$982.50          |
| HAUL / Hauling                        | 32.0  | \$702.98   | \$425.92  | \$638.50   | \$0.00     | \$0.00     | \$758.00          |
| ODCO / Outfall ditch - cleaned out    | 41.0  | \$897.95   | \$170.57  | \$65.47    | \$0.00     | \$0.00     | \$1,133.99        |
| PRRECON / Project Reconnaissance      | 3.0   | \$66.50    | \$4.07    | \$13.44    | \$0.00     | \$0.00     | \$84.01           |
| WSDR / Workshelf - Dressed            | 5.0   | \$102.40   | \$59.61   | \$26.88    | \$0.00     | \$0.00     | \$188.89          |
| Indirect Labor, Services and Supplies | 0.0   | \$0.00     | \$0.00    | \$0.00     | \$0.00     | \$1,881.69 | \$1,881.69        |
| 2012-545 / Folly Road Outfall         | 122.5 | \$2,736.14 | \$790.23  | \$1,697.83 | \$0.00     | \$1,881.69 | \$6,320.98        |
| Sub Total                             |       |            |           |            |            |            |                   |
|                                       |       |            |           |            |            |            |                   |
|                                       |       |            |           |            |            |            |                   |

After

Completion: Feb-12

300 150 225 Feet 

1 inch = 144 feet

Date Print: 7/18/12 File:C:/sethdata/projects/projectmaps/Folly Rd 2012-545